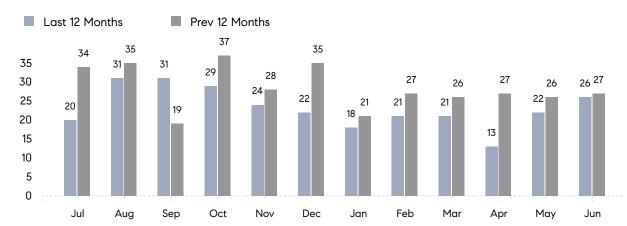

### **Property Statistics**

|                          | Jun 2023     | Jun 2022     | % Change |
|--------------------------|--------------|--------------|----------|
| # OF SINGLE-FAMILY SALES | 25           | 25           | 0.0%     |
| SINGLE-FAMILY AVG. PRICE | \$619,060    | \$638,660    | -3.1%    |
| # OF CONDO/CO-OP SALES   | 1            | 2            | -50.0%   |
| CONDO/CO-OP AVG. PRICE   | \$230,000    | \$291,045    | -21.0%   |
| SALES VOLUME             | \$15,706,500 | \$16,548,590 | -5.1%    |
| AVERAGE DOM              | 35           | 37           | -5.4%    |

### Monthly Sales

Monthly Total Sales Volume

Compass Long Island Monthly Market Insights

COMPASS

 $\sim$   $\sim$   $\sim$   $\sim$   $\sim$ / / / / / / / / / / / / //// | | | | | / ------

Compass makes no representations or warranties, express or implied, with respect to future market conditions or prices of residential product at the time the subject property or any competitive property is complete and ready for occupancy or with respect to any report, study, finding, recommendation or other information provided by Compass herein. Moreover, no warranty, express or implied, is made or should be assumed regarding the accuracy, adequacy, completeness, legality, reliability, merchantability or fitness for a particular purpose of any information, in part or whole, contained herein. All material is presented with the understanding that Compass shall not be deemed to provide legal, accounting or other professional services. This is not intended to solicit the purchase or sale of any property. Any and all such warranties are hereby expressly disclaimed. Equal Housing Opportunity.