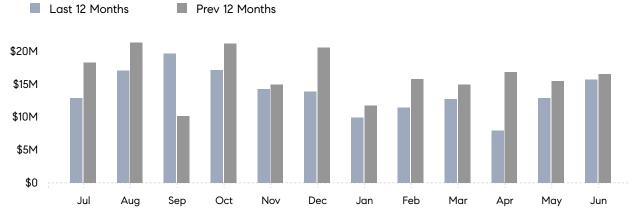

### **Property Statistics**

|                          | Jun 2023     | Jun 2022     | % Change |
|--------------------------|--------------|--------------|----------|
| # OF SINGLE-FAMILY SALES | 25           | 25           | 0.0%     |
| SINGLE-FAMILY AVG. PRICE | \$619,060    | \$638,660    | -3.1%    |
| # OF CONDO/CO-OP SALES   | 1            | 2            | -50.0%   |
| CONDO/CO-OP AVG. PRICE   | \$230,000    | \$291,045    | -21.0%   |
| SALES VOLUME             | \$15,706,500 | \$16,548,590 | -5.1%    |
| AVERAGE DOM              | 35           | 37           | -5.4%    |

### Monthly Sales

Monthly Total Sales Volume

Compass Long Island Monthly Market Insights

COMPASS

 $\sim$   $\sim$   $\sim$   $\sim$   $\sim$ / / / / / / / / / / / / //// | | | | | / ------

Compass makes no representations or warranties, express or implied, with respect to future market conditions or prices of residential product at the time the subject property or any competitive property is complete and ready for occupancy or with respect to any report, study, finding, recommendation or other information provided by Compass herein. Moreover, no warranty, express or implied, is made or should be assumed regarding the accuracy, adequacy, completeness, legality, reliability, merchantability or fitness for a particular purpose of any information, in part or whole, contained herein. All material is presented with the understanding that Compass shall not be deemed to provide legal, accounting or other professional services. This is not intended to solicit the purchase or sale of any property. Any and all such warranties are hereby expressly disclaimed. Equal Housing Opportunity.